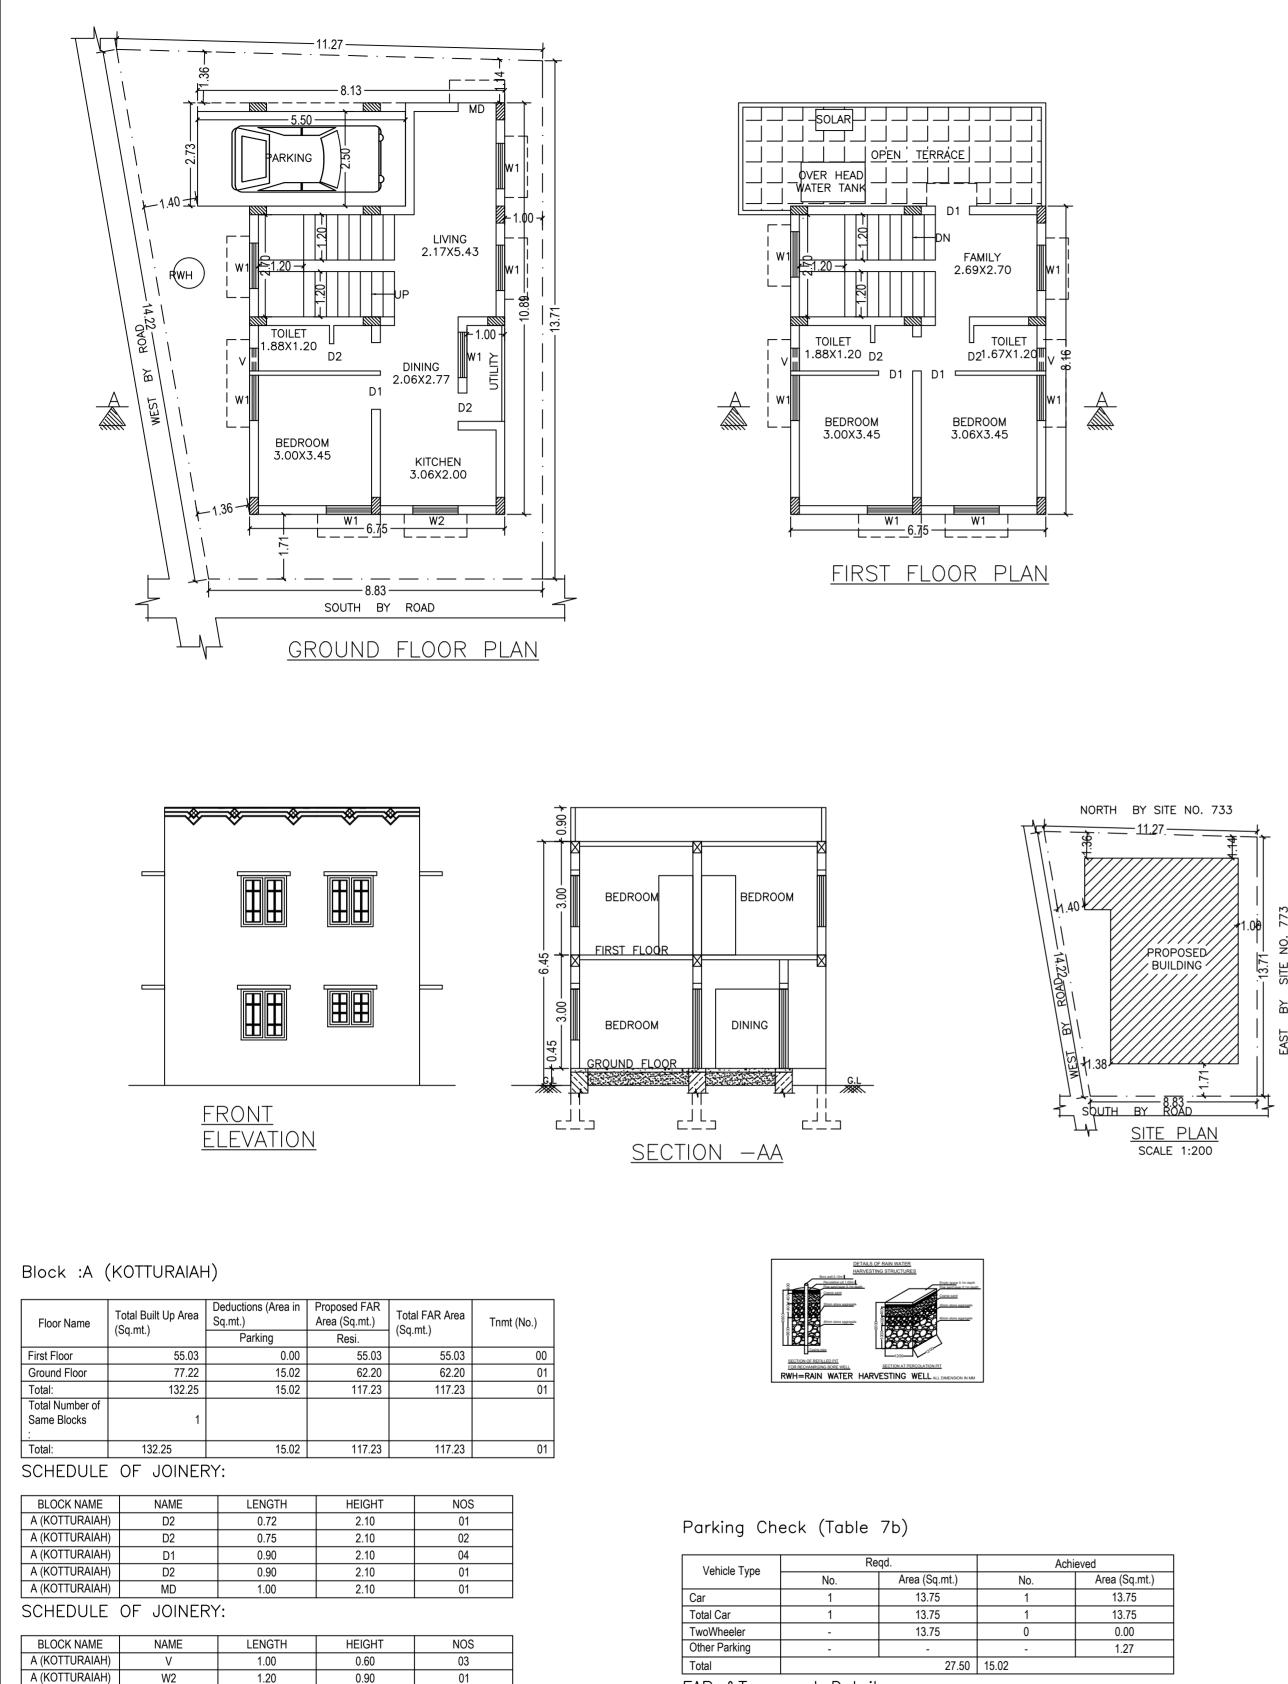

FAR &Tenement Details

| Block             | No. of Same<br>Bldg Total Built Up<br>Area (Sq.mt.) |        | Deductions<br>(Area in<br>Sq.mt.) | Proposed FAR<br>Area (Sq.mt.) | Total FAR Area<br>(Sq.mt.) | Tnmt (No.) |
|-------------------|-----------------------------------------------------|--------|-----------------------------------|-------------------------------|----------------------------|------------|
|                   |                                                     |        | Parking                           | Resi.                         |                            |            |
| A<br>(KOTTURAIAH) | 1                                                   | 132.25 | 15.02                             | 117.23                        | 117.23                     | 01         |
| Grand Total:      | 1                                                   | 132.25 | 15.02                             | 117.23                        | 117.23                     | 1.00       |
|                   |                                                     |        |                                   |                               |                            |            |

UserDefinedMetric (740.00 x 540.00MM)

SPLIT GF

SPLIT GF

W2

W1

UnitBUA Table for Block :A (KOTTURAIAH)

FLAT

FLAT

1.20

1.20

1.00

1.35

87.09

0.00

87.09

Name UnitBUA Type UnitBUA Area Carpet Area No. of Rooms No. of Tenement

117.22

0.00

01

11

10

1

0

1

A (KOTTURAIAH)

A (KOTTURAIAH)

FLOOR GROUND

FLOOR PLAN FIRST FLOOR

PLAN